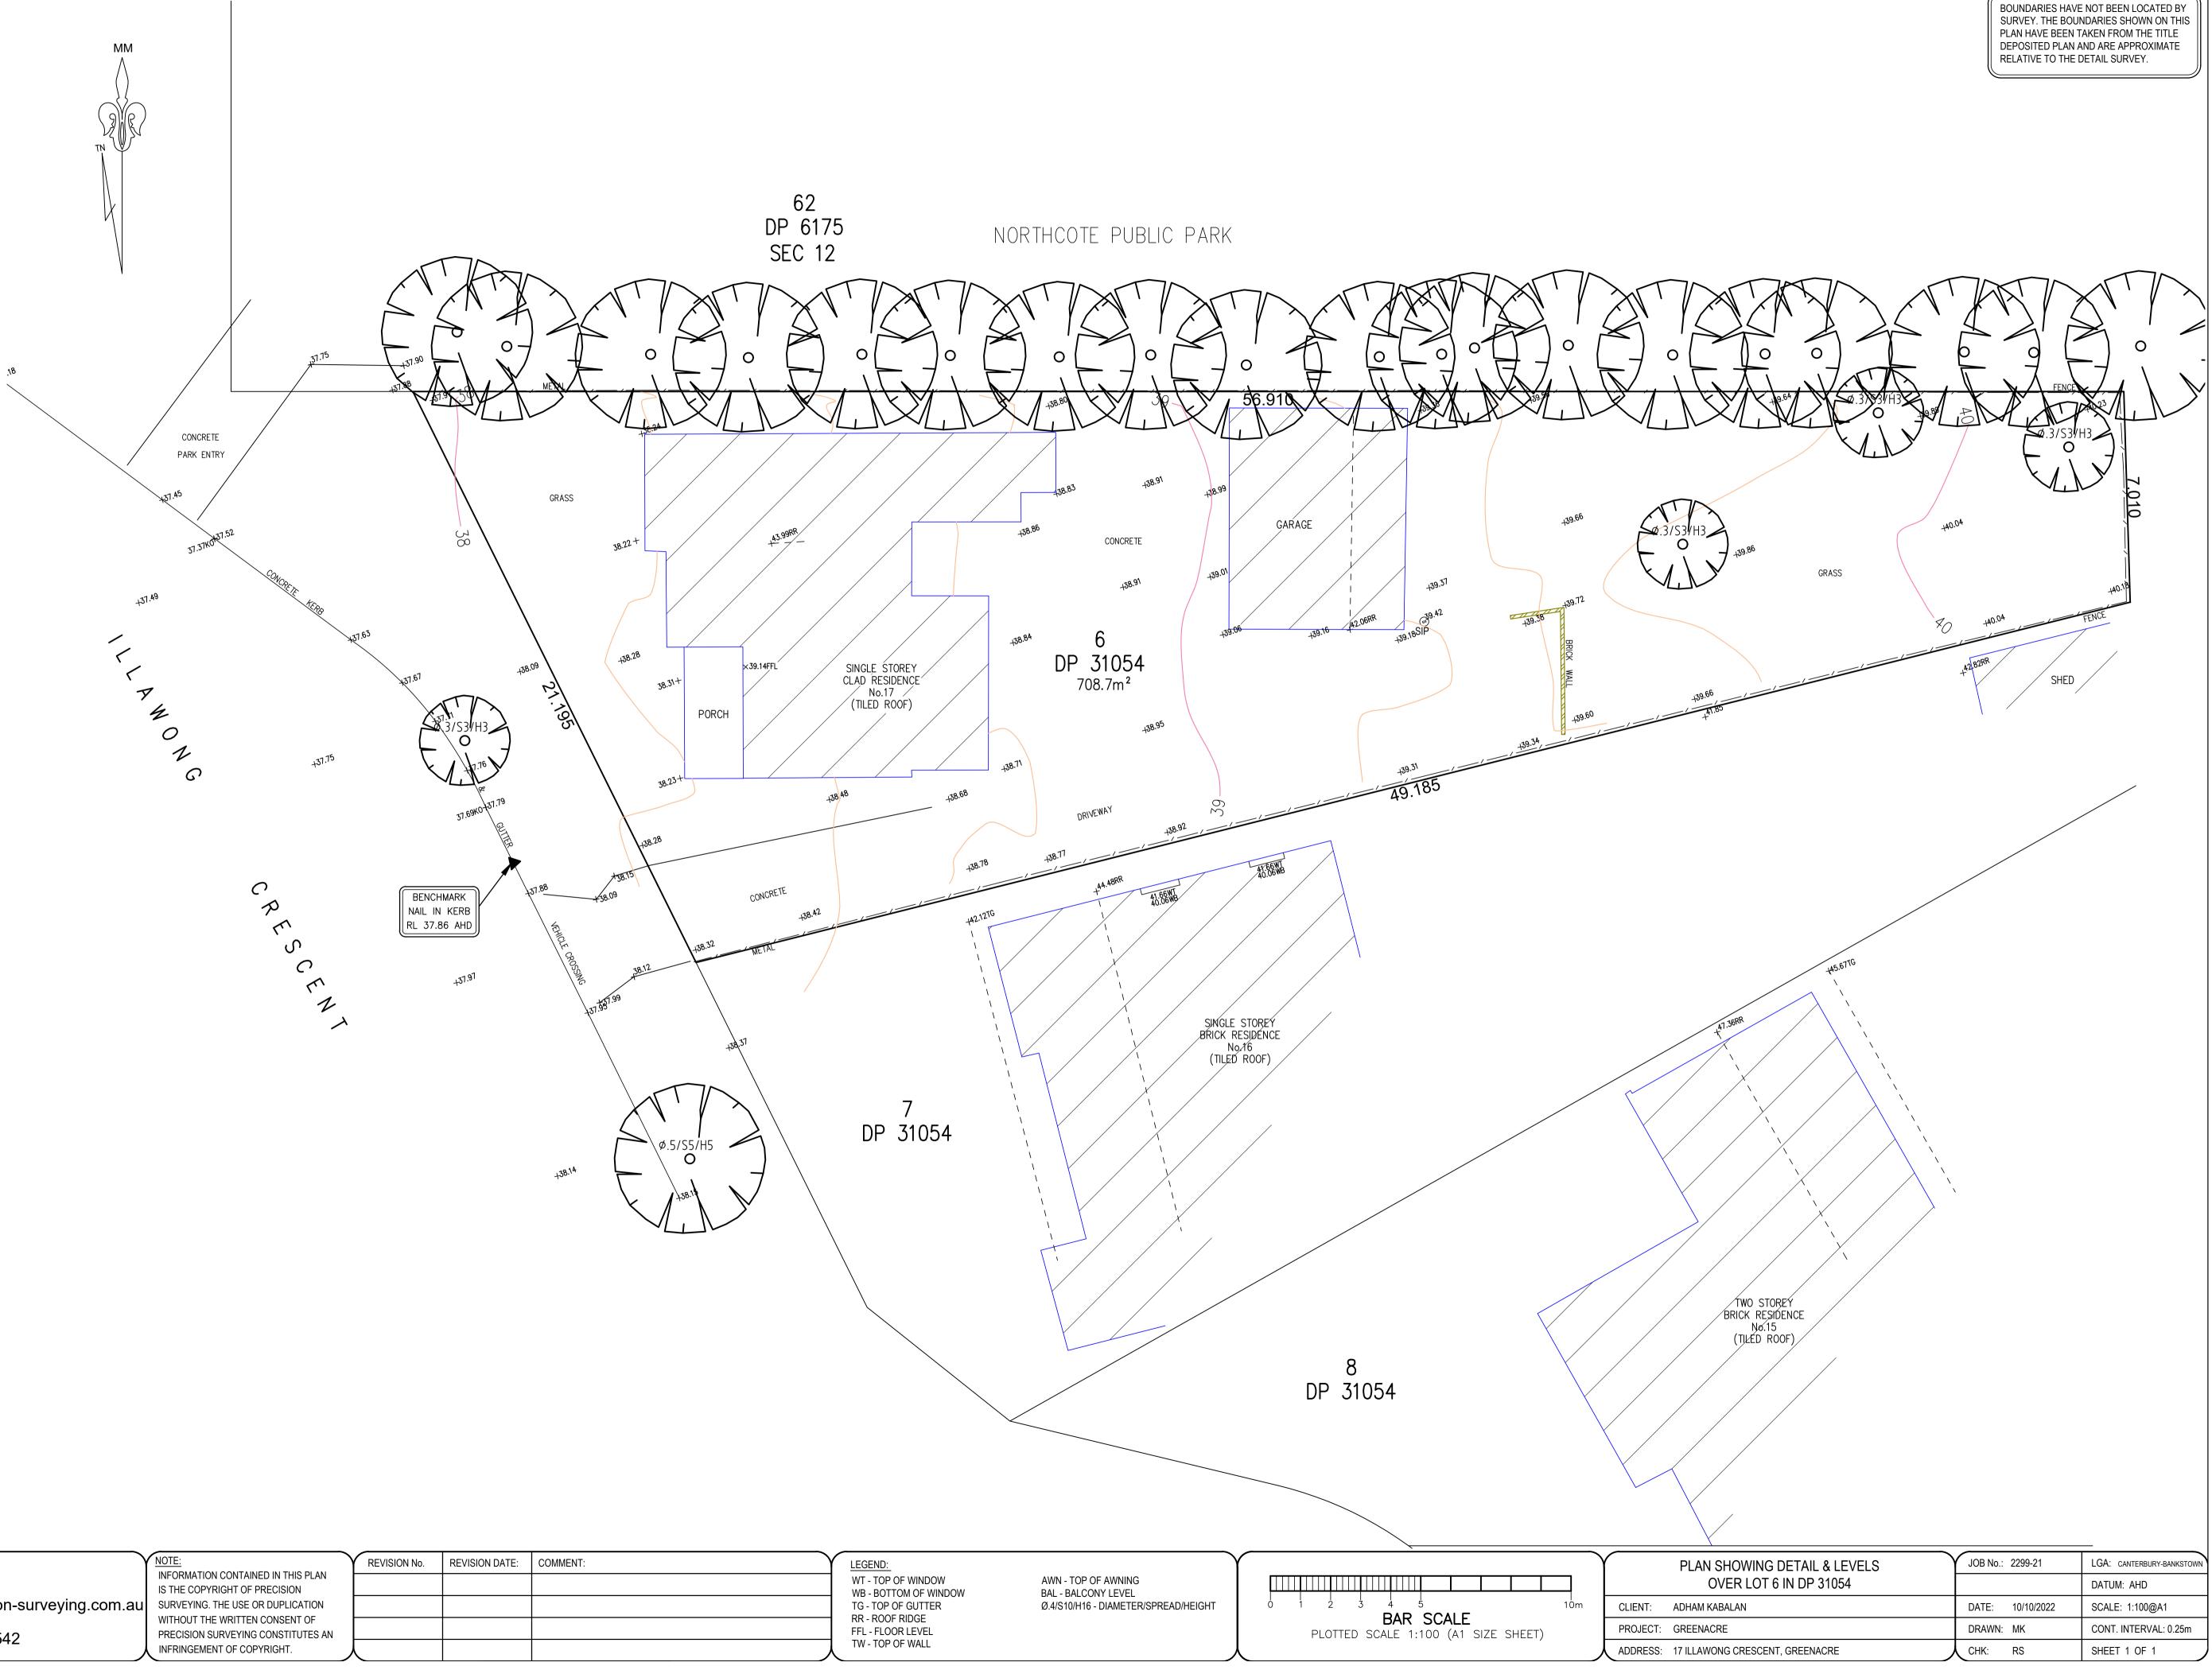

## NOTE:

THE BOUNDARY INFORMATION SHOWN ON THIS PLAN REGARDING THE LOCATION OF THE PROPERTY BOUNDARIES HAS BEEN TAKEN FROM THE TITLE DEPOSITED PLAN. IT HAS BEEN PLOTTED AS REQUIRED UNDER DIVISION 1, SECTION 9.(1) OF THE "SURVEYING AND SPATIAL INFORMATION REGULATION 2017" AND IS ACCURATE TO ABOUT +0.05m. IT HAS NOT BEEN DETERMINED BY AN ACCURATE BOUNDARY SURVEY.

A DETAIL & LEVEL SURVEY IS NOT A "LAND SURVEY" AS DEFINED BY THE SURVEYING AND SPATIAL INFORMATION ACT, 2002. IF ANY CONSTRUCTION OR DESIGN WORK, WHICH RELIES ON CRITICAL SETBACKS FROM THE STREET OR BOUNDARIES IS PLANNED, IT WOULD BE IMPERATIVE TO CARRY OUT FURTHER SURVEY WORK TO DETERMINE THE BOUNDARY DIMENSIONS.

PRIOR TO ANY CONSTRUCTION WORK, SURVEY MARKS SHOULD BE PLACE TO DEFINE THE PROPERTY BOUNDARIES.

SERVICES SHOWN ARE INDICATIVE ONLY. POSITIONS ARE BASED ON SURFACE INDICATOR(S) LOCATED DURING FIELD SURVEY. CONFIRMATION OF THE EXACT POSITION SHOULD BE MADE PRIOR TO ANY EXCAVATION WORK. OTHER SERVICES MAY EXIST WHICH ARE NOT SHOWN.

LEVELS ARE BASED ON AUSTRALIAN HEIGHT DATUM (AHD) USING GPS GNSS OBSERVATION.

RIDGE & GUTTER HEIGHTS HAVE BEEN OBTAINED BY INDIRECT METHOD AND ARE ACCURATE TO  $\pm$  0.05m.

CONTOURS SHOWN DEPICT THE TOPOGRAPHY. EXCEPT AT SPOT LEVELS SHOWN THEY DO NOT REPRESENT THE EXACT LEVEL AT ANY PARTICULAR POINT. THE SPOT LEVELS ARE TRUE FOR THEIR POSITION, AND ARE INTENDED TO BE USEFUL TO REPRESENT THE GENERAL TERRAIN. CARE SHOULD BE TAKEN IF EXTRAPOLATING.

BOUNDARIES HAVE NOT BEEN LOCATED BY